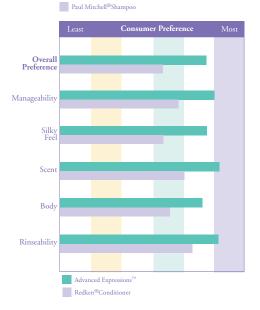

### ADVANCED EXPRESSIONS: SALON-TESTED, LABORATORY-TESTED AND CONSUMER PREFERRED!

Hundreds of hours of research time were spent in the salon, in the lab and with consumers to develop the most advanced hair-care line available.

Consumers Agree: From the scent, to the lather, to the manageability, *Advanced Expressions* shampoos and conditioners beat Paul Mitchell® and Redken® in blind-testing.

"Ive been a professional stylist for 21 years. I blind-tested the Advanced Expressions shampoos and conditioners at our salon against Paul Mitchell. And my customers picked Advanced Expressions every time!"