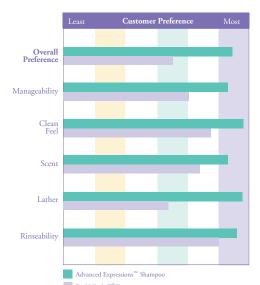

### ADVANCED EXPRESSIONS: SALON-TESTED, LABORATORY-TESTED AND CONSUMER PREFERRED!

Hundreds of hours of research time were spent in the salon, in the lab and with consumers to develop the most advanced hair-care line available.

Consumers Agree: From the scent, to the lather, to the manageability, *Advanced Expressions* shampoos and conditioners beat Paul Mitchell® and Redken® in blind-testing.

"Ive been a professional stylist for 21 years. I blind-tested the Advanced Expressions shampoos and conditioners at our salon against Paul Mitchell. And my customers picked Advanced Expressions every time!"